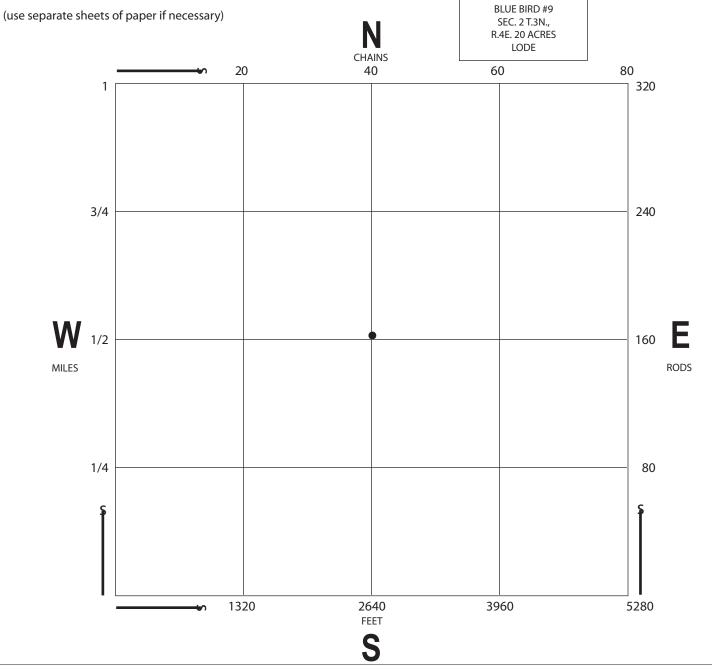

THIS REPORT SUBJECT TO AUDIT

The diagram below represents one square mile of land. Draw the outline of your claim(s) and identify it on this diagram by showing the name, section, township and range next to each claim. Indicate whether claim(s) is lode or placer. For example: