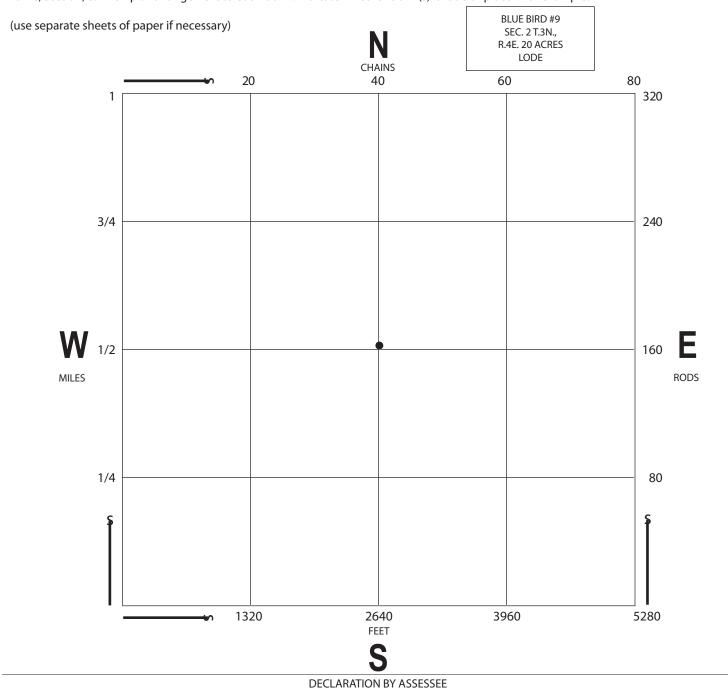

THIS REPORT SUBJECT TO AUDIT

The diagram below represents one square mile of land. Draw the outline of your claim(s) and identify it on this diagram by showing the name, section, township and range next to each claim. Indicate whether claim(s) is lode or placer. For example: