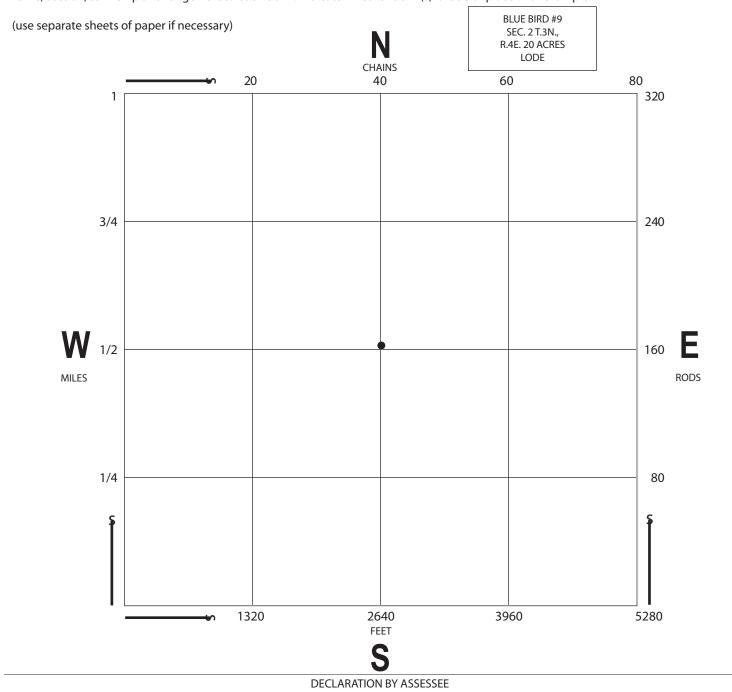

THIS REPORT SUBJECT TO AUDIT

The diagram below represents one square mile of land. Draw the outline of your claim(s) and identify it on this diagram by showing the name, section, township and range next to each claim. Indicate whether claim(s) is lode or placer. For example: