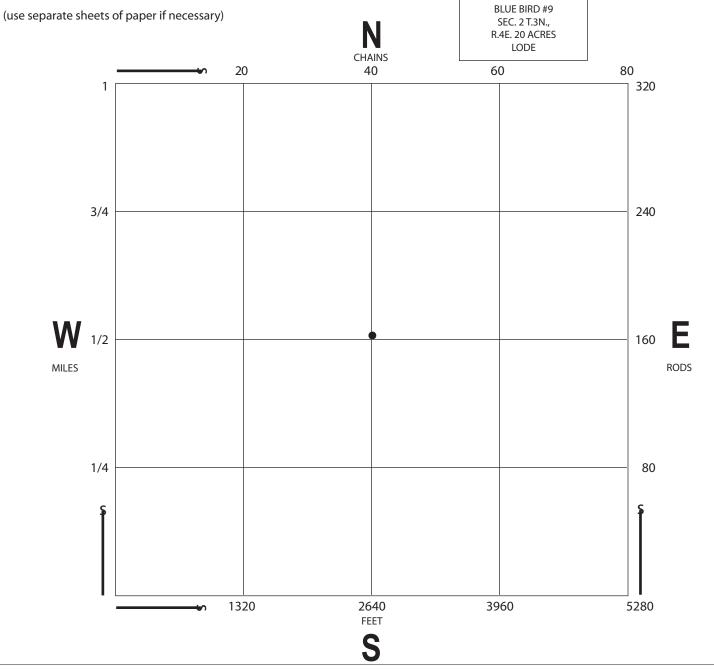

THIS REPORT SUBJECT TO AUDIT

The diagram below represents one square mile of land. Draw the outline of your claim(s) and identify it on this diagram by showing the name, section, township and range next to each claim. Indicate whether claim(s) is lode or placer. For example:

All personal property, excluding stockpiles, owned by you and any property belonging to others at this location as of January 1 must be reported to the Assessor on a Business Property Statement form.

Use the attached map to clearly describe and locate the property.